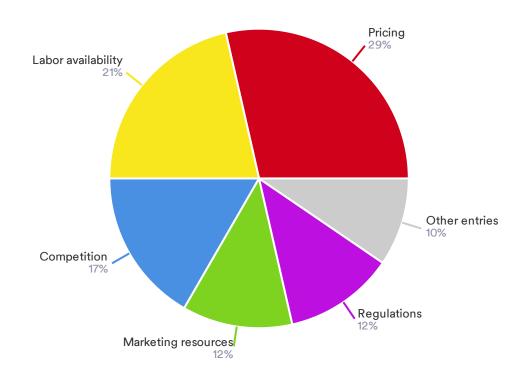

llowing aspects of your operations changed?



Is your business focused on implementing any of the following process improvements?



When was the last time your business made a major investment in equipment or machinery?



#### Is your facility or equipment:



When was the last time your business added a new service offering/ expanded existing production offerings?



As a percent of sales, how much does the company spend on research and development (R&D)?



In the next three years, do you see this amount:



#### Has your facility invested in data monitoring:



Has your facility invested in technology or monitoring services to protect customer, operational and financial data?







What are the challenges your business faces in maintaining current business? (Select all that apply)



What are the barriers to expanding your business? (Select all that apply)





# Thank You!

FSEA 4th Quarter 2024 Survey: Operations and Investments