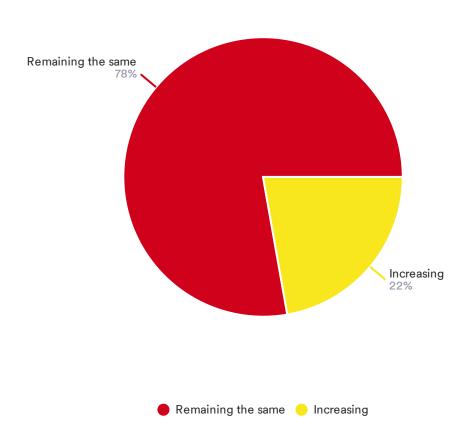

Compared to 2 years ago, have any of the following aspects of your operations changed?

Is your business focused on implementing any of the following process improvements?

When was the last time your business made a major investment in equipment or machinery?