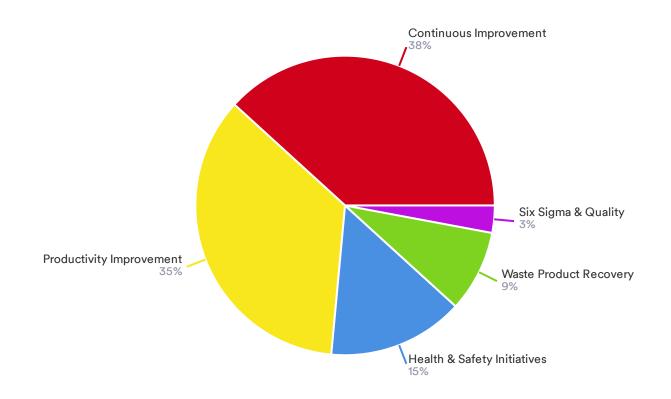

Compared to 2 years ago, have any of the following aspects of your operations changed?

Is your business focused on implementing any of the following process improvements?

When was the last time your business made a major investment in equipment or machinery?