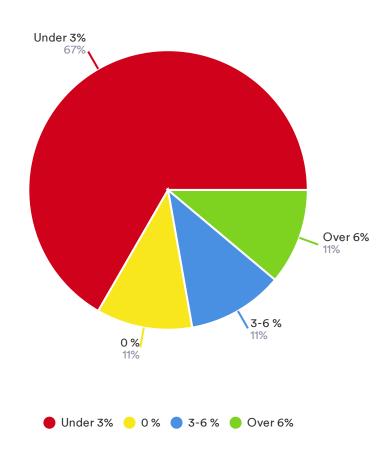

#### Is your facility or equipment:

When was the last time your business added a new service offering/ expanded existing production offerings?

As a percent of sales, how much does the company spend on research and development (R&D)?

In the next three years, do you see this amount: