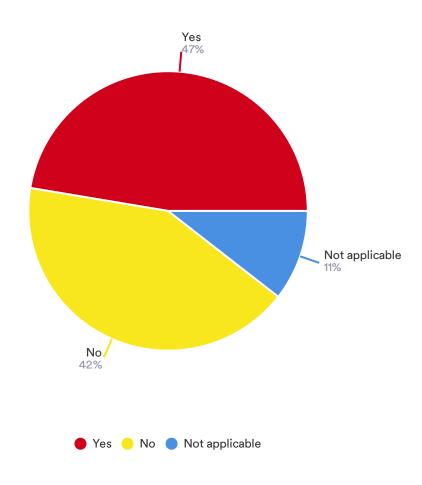

#### Has your facility invested in data monitoring:

Has your facility invested in technology or monitoring services to protect customer, operational and financial data?

What are the challenges your business faces in maintaining current business? (Select all that apply)