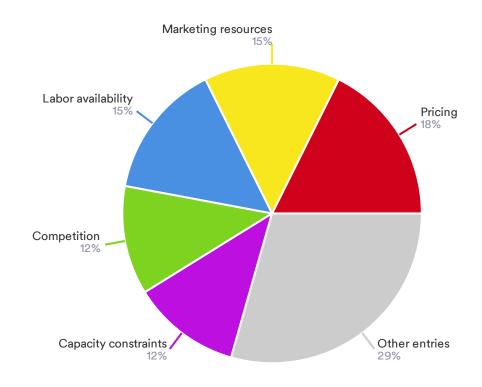

plementing any of the following process improvements?



When was the last time your business made a major investment in equipment or machinery?



#### Is your facility or equipment:



When was the last time your business added a new service offering/ expanded existing production offerings?



As a percent of sales, how much does the company spend on research and development (R&D)?



In the next three years, do you see this amount:



#### Has your facility invested in data monitoring:



Has your facility invested in technology or monitoring services to protect customer, operational and financial data?







What are the challenges your business faces in maintaining current business? (Select all that apply)



What are the barriers to expanding your business? (Select all that apply)





# Thank You!

FSEA 4th Quarter 2024 Survey: Operations and Investments