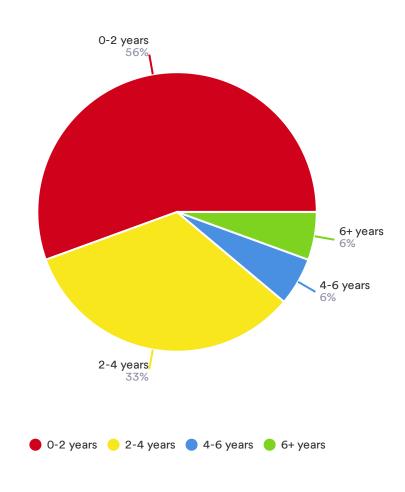

Compared to 2 years ago, have any of the following aspects of your operations changed?

Is your business focused on implementing any of the following process improvements?

When was the last time your business made a major investment in equipment or machinery?