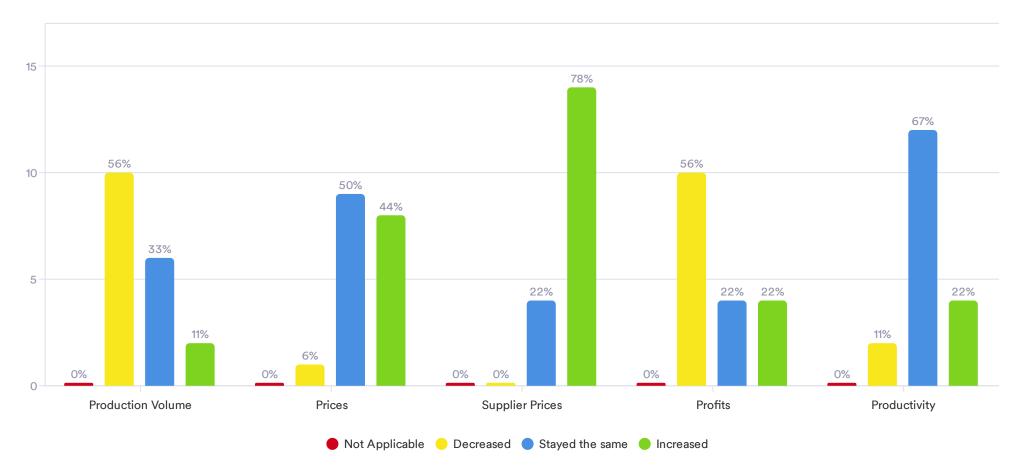

Compared to 2 years ago, have any of the following aspects of your operations changed?

Is your business focused on implementing any of the following process improvements?

When was the last time your business made a major investment in equipment or machinery?