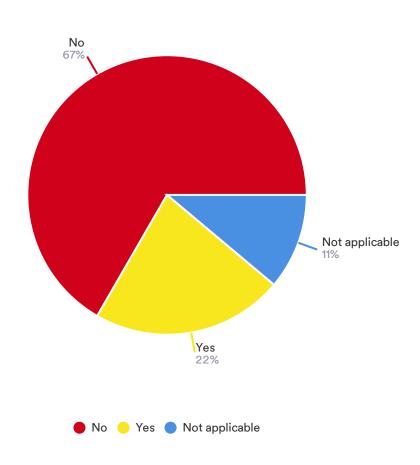

#### Has your facility invested in data monitoring:

Has your facility invested in technology or monitoring services to protect customer, operational and financial data?

What are the challenges your business faces in maintaining current business? (Select all that apply)