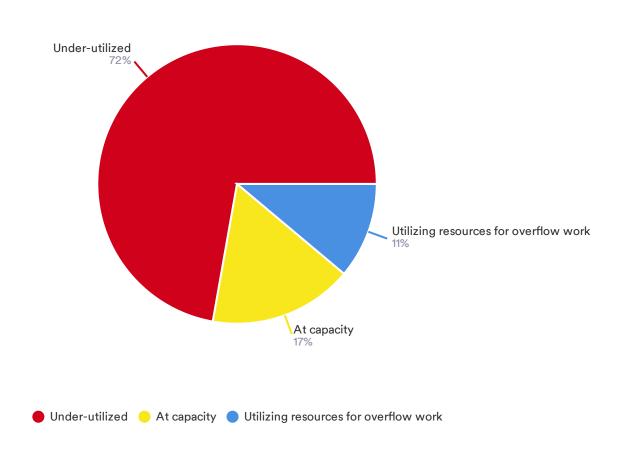

#### Is your facility or equipment:

When was the last time your business added a new service offering/ expanded existing production offerings?

As a percent of sales, how much does the company spend on research and development (R&D)?