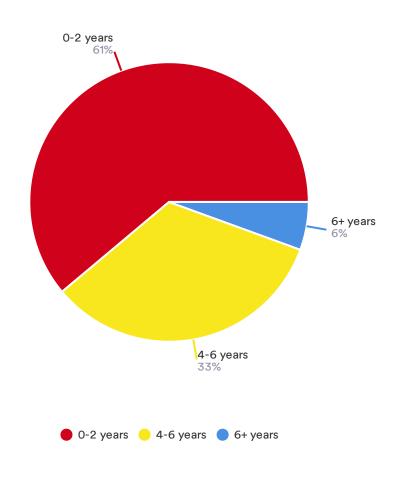

#### Is your facility or equipment:

When was the last time your business added a new service offering/ expanded existing production offerings?

As a percent of sales, how much does the company spend on research and development (R&D)?