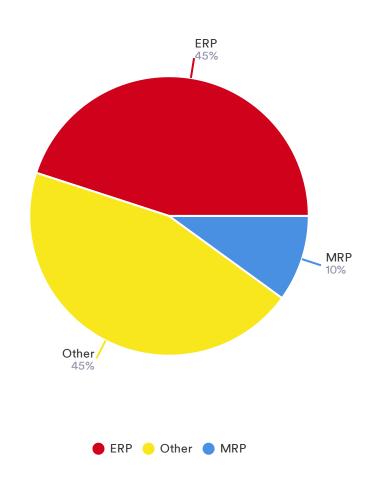

#### Is your facility or equipment:

When was the last time your business added a new service offering/ expanded existing production offerings?

As a percent of sales, how much does the company spend on research and development (R&D)?